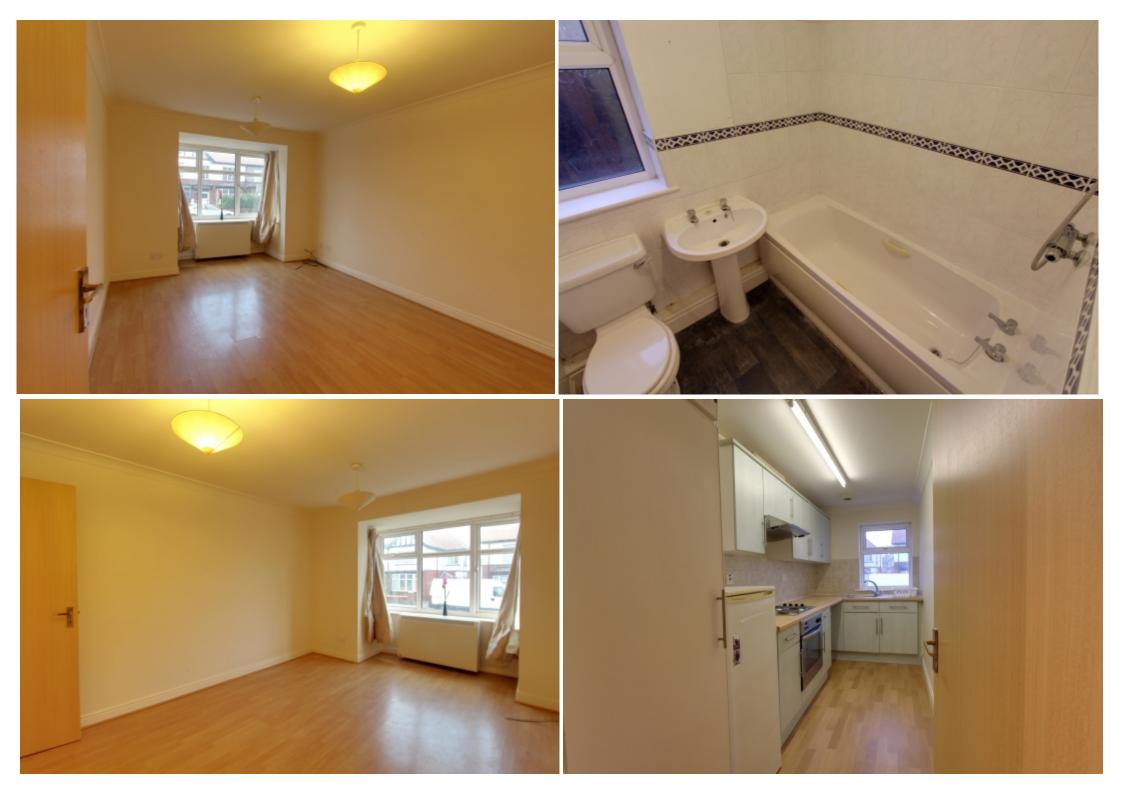

#### **COMMUNAL ENTRANCE HALL**

Communal hallway leading to a private entrance door.

LOUNGE 15 x 10'4 (4.6m x 3.19m) Approx.

As you enter the lounge you will find a UPVC double glazed bay window to the front aspect, an economy 7 heater, television point, telephone point, and wood effect laminate flooring.

KITCHEN 12'7 x 5'5 (3.9m x 1.68m) Approx.

A bright and welcoming kitchen with UPVC double glazed window to the front aspect, a range of matching wall and base units with complementary work surface, tiled splashback, inset stainless steel sink unit, integrated electric oven with electric hob and extractor hood over, plumbed for washing machine and tiled effect vinyl flooring.

BEDROOM ONE 11'3 x 10'4 (3.45m x 3.19m) Approx.

A well-presented room with UPVC double glazed window to the rear aspect, economy 7 heater, television point, and wood laminate flooring.

BEDROOM TWO 8'8 x 7'2 (2.7m x 2.2m) Approx.

A well-presented room with UPVC double glazed window to the rear aspect, electric panel heater, television point, and wood laminate flooring.

BATHROOM 6'2 x 5'5 (1.9m x 1.7m) Approx.

As you enter the bathroom you will find a UPVC double glazed opaque window to the side aspect, heated towel rail, paneled bath with mixer tap shower, tiled walls, pedestal wash hand basin, low flush WC, and tiled effect vinyl flooring.