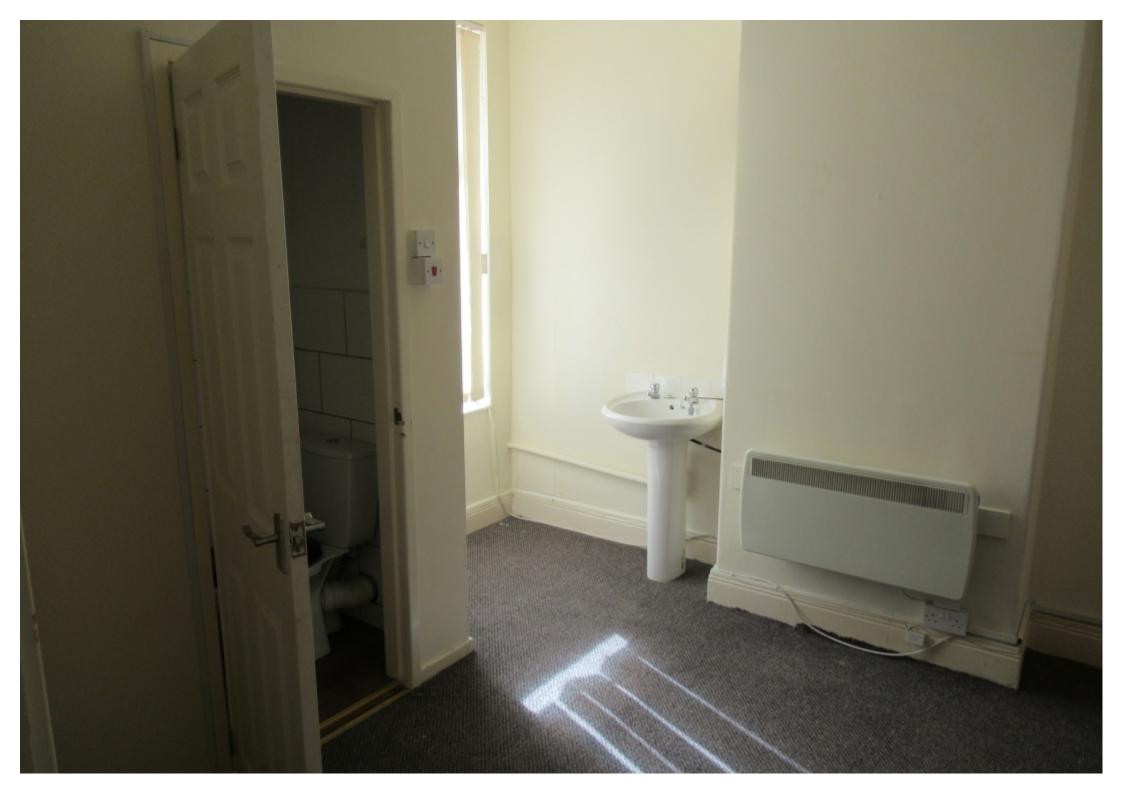

Double glazed window to rear aspect, electric heating. wash hand basin

**Kitchen Area:** 2.13m x 2.88m 6"11' x 9"5' Approx.

Fitted with a range of modern eye and base units with complementary work surface, inset stainless steel sink unit, tiled splashbacks, integrated electric oven and four ring electric hob with stainless steel extractor hood above, front aspect double glazed window, plumbed for washing machine, electric panel heating, and cushion flooring.

**Shower room:** 1.6m x 1.96m 5"2 x 6"1 Approx.

Modern step-in shower cubicle, low-level WC.