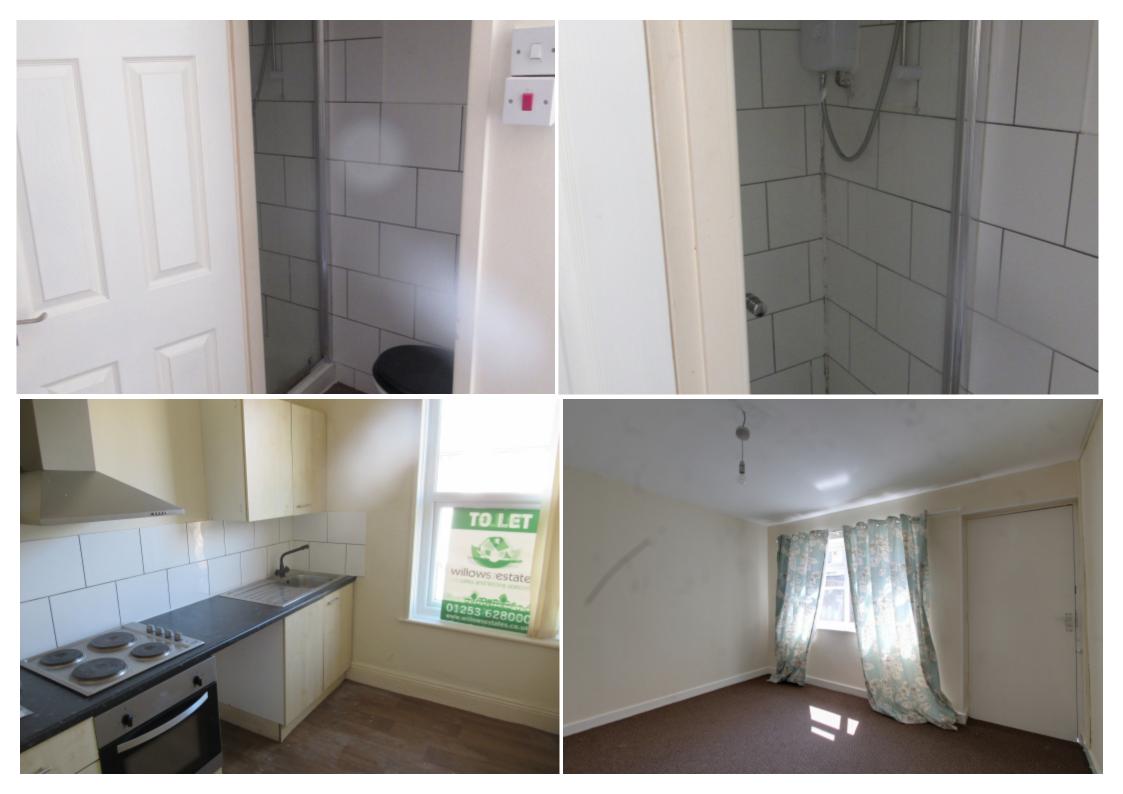

#### **Communal Entrance/Stairs leading to:-**

Private entrance door.

**Lounge:** 2.91m x 3.8m 9"6' x 12"5' Approx.

Double glazed window to front aspect, electric heating,

**Bedroom one:** 3.2m x 2.4m 10"5' x 7"10' Approx.

Double glazed window to rear aspect, electric heating. wash hand basin

**Kitchen Area:** 2.13m x 2.88m 6"11' x 9"5' Approx.

Fitted with a range of modern eye and base units with complementary work surface, inset stainless steel sink unit, tiled splashbacks, integrated electric oven and four ring electric hob with stainless steel extractor hood above, front aspect double glazed window, plumbed for washing machine, electric panel heating, and cushion flooring.

**Shower room:** 1.6m x 1.96m 5"2 x 6"1 Approx.

Modern step-in shower cubicle, low-level WC.