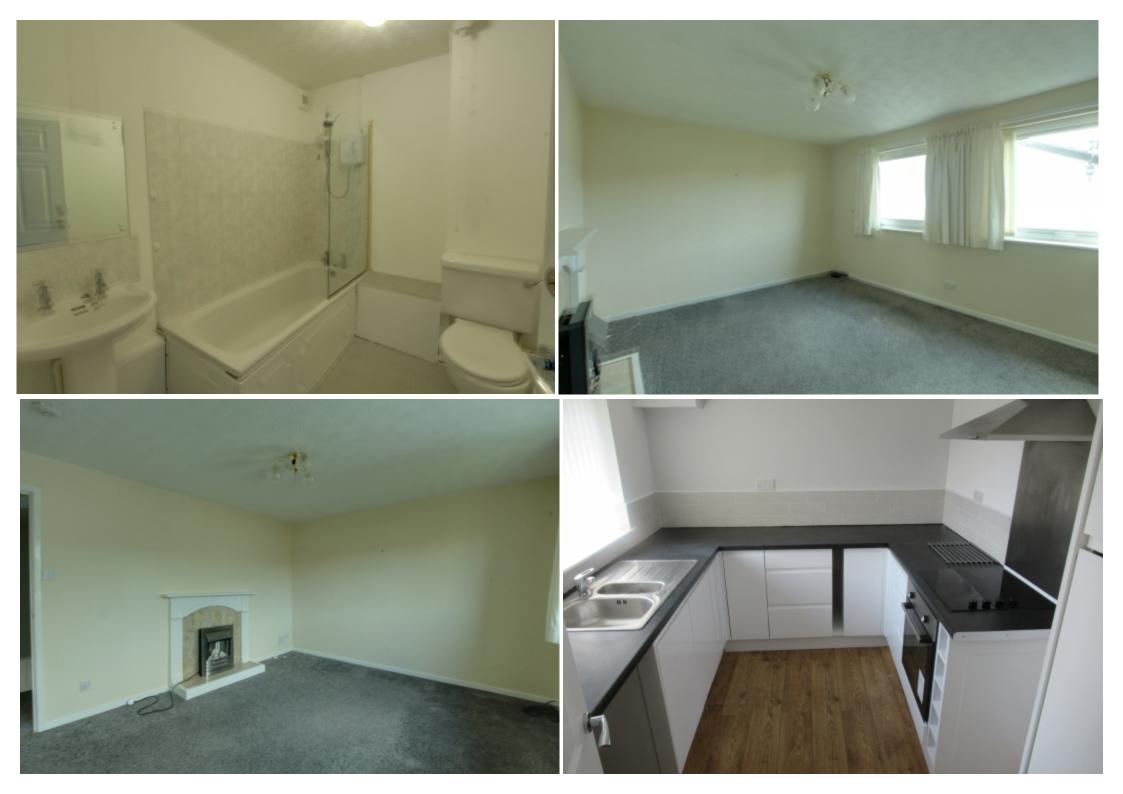

#### LOUNGE: 4.2m x 3.4m (13" 9x11"1) APPROX

Carpeted flooring, two UPVC double glazed windows to the rear aspect, attractive ceiling light, TV aerial telephone point, electric power points. Electric fire on a marble effect halve with marble effect fire surround Economy seven storage heater.

#### KITCHEN: 2.4m x3.3m (7"10x10"9) APPROX

Fitted with a range of white gloss modern wall and base units with complementary work surfaces, stainless steel inset sink unit with mixer tap, tiled splashbacks, integrated electric fan oven, and four ring electric hob. Ample power points Ceiling light, rear aspect double glazed window. Wooden flooring.

#### BATHROOM 2.4m x 1.9m (7"10 x6"2) APPROX

Wood-paneled bath with electric shower over. Part tiled, Pedestal washbasin. WC low-level suite. Cushion flooring