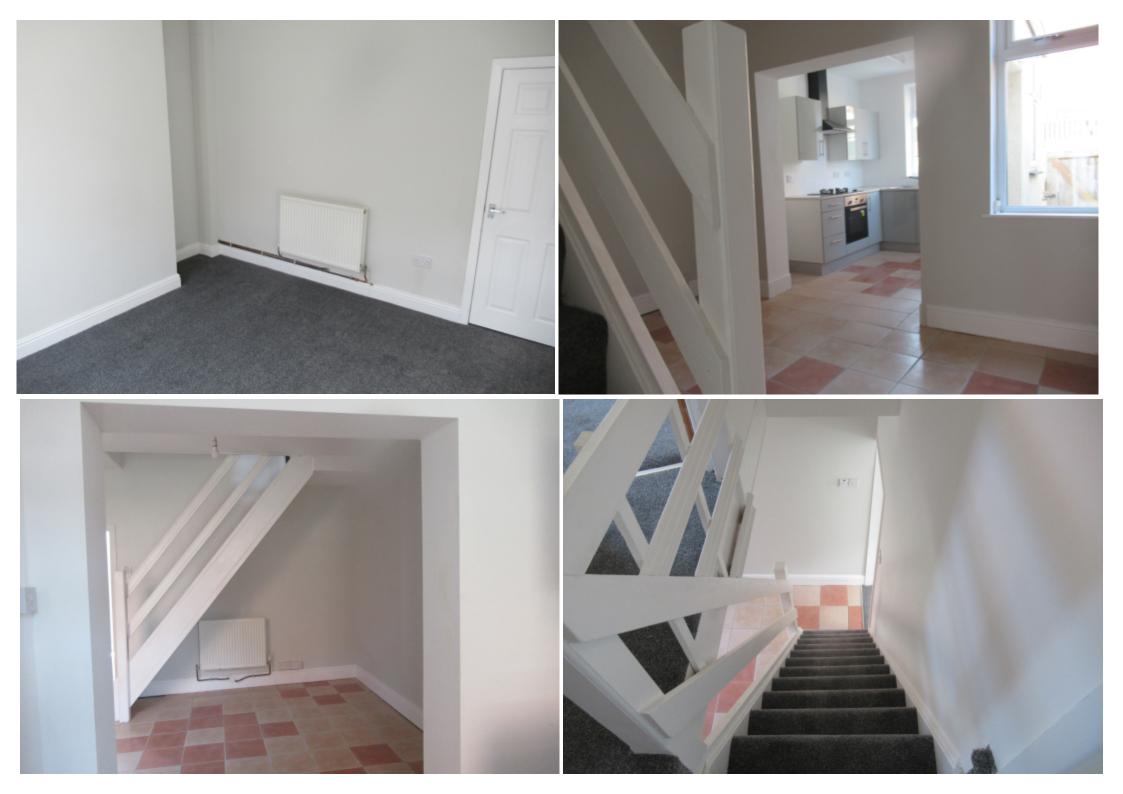

#### LOUNGE:

UPVC double glazed window to the front aspect, built-in cupboards, gas central heating radiator. drop down light, TV aerial point, and newly fitted carpet.

#### **KITCHEN/DINING AREA:**

Modern fitted kitchen with a range of modern wall and base units with complementary work surface, inset stainless steel sink unit, integrated oven with gas hob, extractor hood over, UPVC double glazed window to the rear aspect, door leading to the rear yard. Plumbed for washing machine, room for a fridge, gas boiler, central heating radiator, and tiled floor.