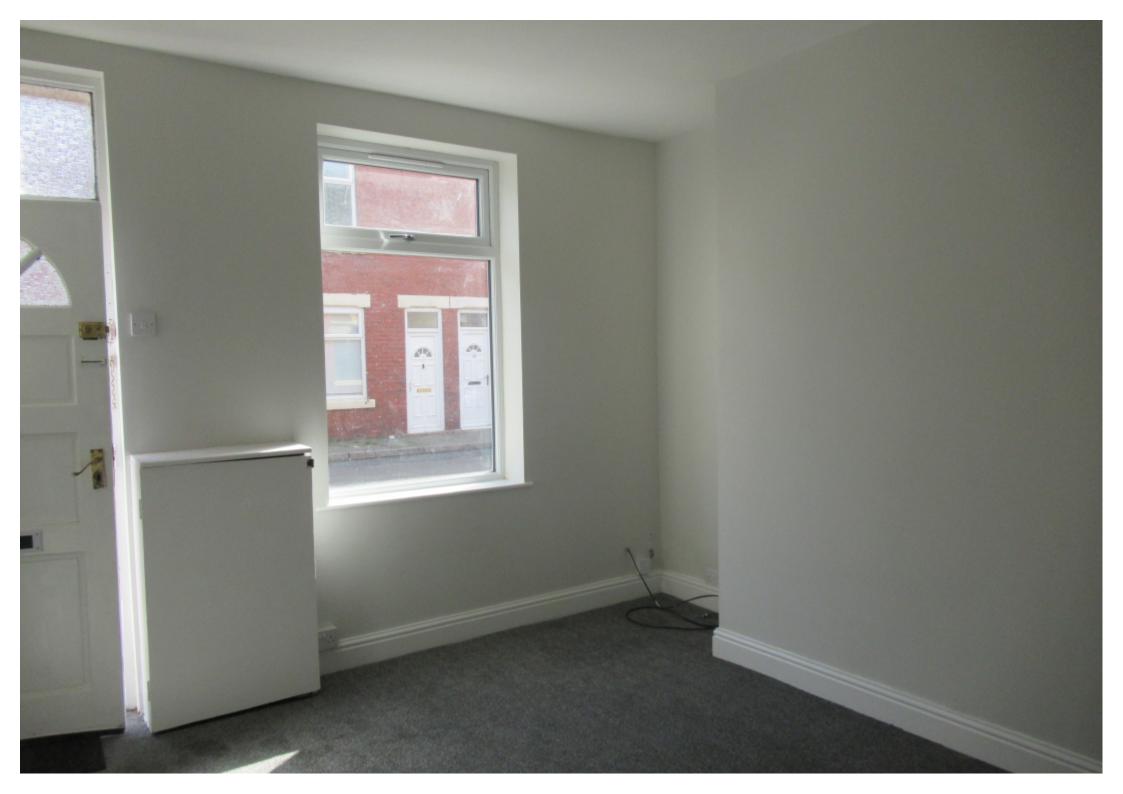

#### ENTRANCE:

As you enter through a UPVC double glazed exterior door, you will find yourself in the:

#### LOUNGE:

UPVC double glazed window to the front aspect, built-in cupboards, gas central heating radiator. drop down light, TV aerial point, and newly fitted carpet.