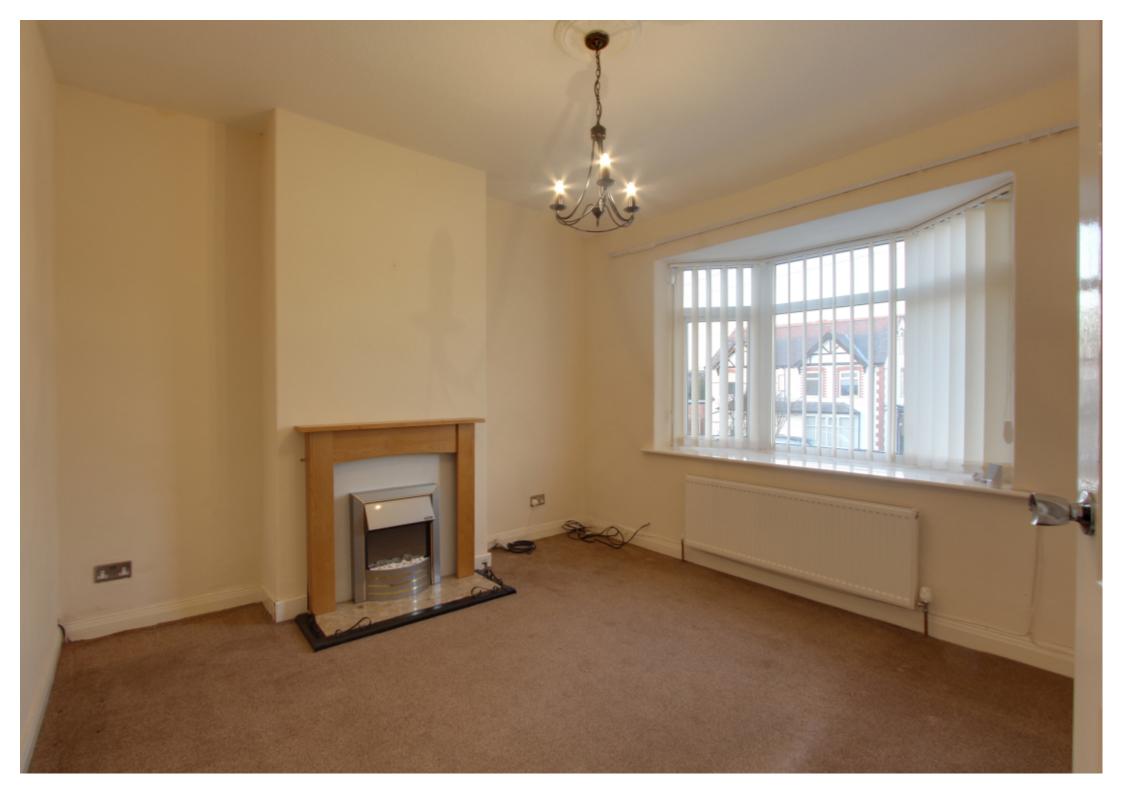

#### LOUNGE: 3.61m x 3.4m 11'8" x 11'1" APPROX

Large lounge with UPVC double glazed bay window to the front aspect. Feature fireplace with complementary hearth, inset stainless steel electric fire, chandelier ceiling light, carpet, Large radiator, and coved ceiling.