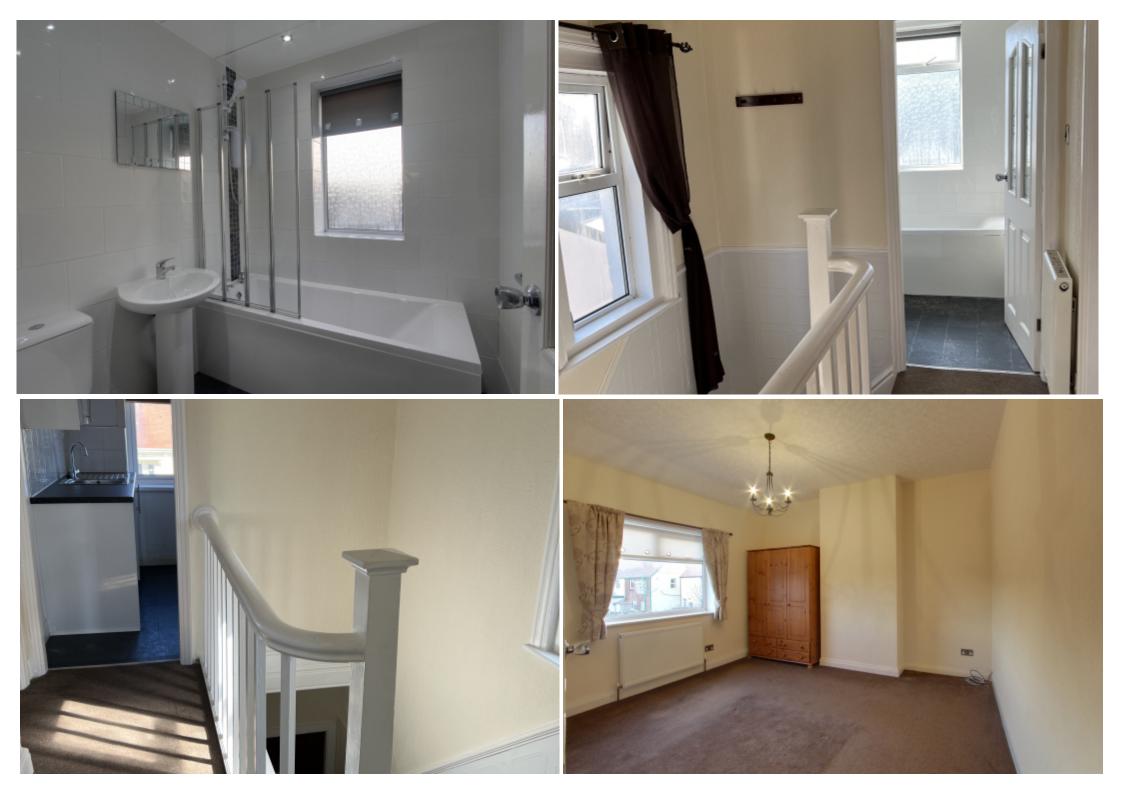

#### HALLWAY

Carpeted floor with chandelier decorative ceiling light double glazed window to the side aspect, white glossed doors with stained glass panels leading to the:

#### BEDROOM 3.5m x 4m 11′5″ x 13″ APPROX.

UPVC double glazed window to the rear aspect, Large radiator, built-in double storage housing the boiler, decorative chandelier ceiling light, and coved ceiling.

#### BATHROOM 2.37m x 2m 7'7" x 6'5" APPROX

A stylish bathroom suite, comprising panel enclosed bath with electric shower over, glass shower screen, wash hand basin, WC, opaque UPVC double glazed window to the rear aspect, chrome spotlighting tiled walls, and laminated floor.