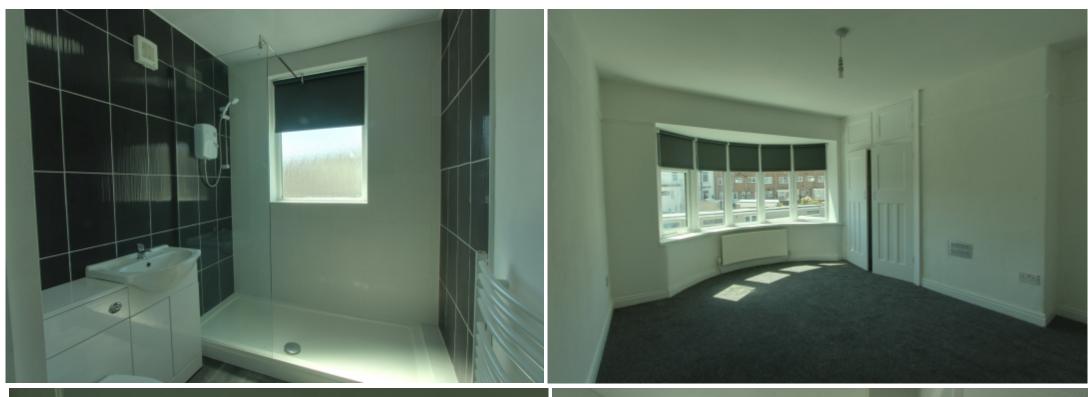

#### **BATHROOM:**

A stylish bathroom comprising of a walk-in shower with glass door, shower, ceiling light, opaque UPVC double glazed window, wash hand basin with built-in vanity surround low-level WC with enclosed cistern, attractive monochrome tiled walls, and vinyl floor.

## **BEDROOM:**

UPVC double glazed bay window to the rear aspect, gas central heating radiator, carpeted floor, and ceiling light.