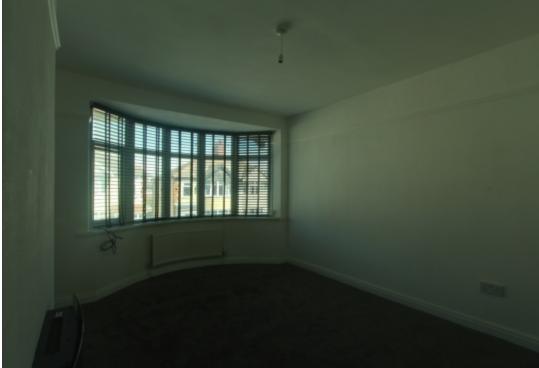

## **BEDROOM:**

UPVC double glazed bay window to the rear aspect, gas central heating radiator, carpeted floor, and ceiling light.